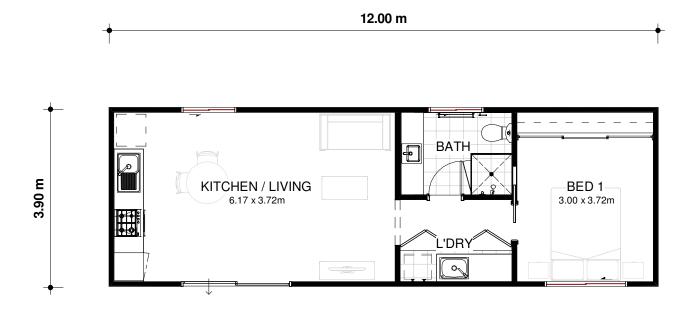

**Dimensions** 12 x 3.9m

**Area** 47m<sup>2</sup>

🗍 **t** (08

t (08)6454 0919 e sales@modularwa.com.au w modularwa.com.au

Graphics shown are for illustrative purposes only and may depict fixtures, finishes, and features not included in the standard model. Please refer to the Base Inclusions list for further information. Note: Dimensions shown on brochures may differ slightly to construction plans due to manufacturing measurement procedures and custom or site-specific conditions. © 2023, Modularis Pty Ltd BRN 101630.