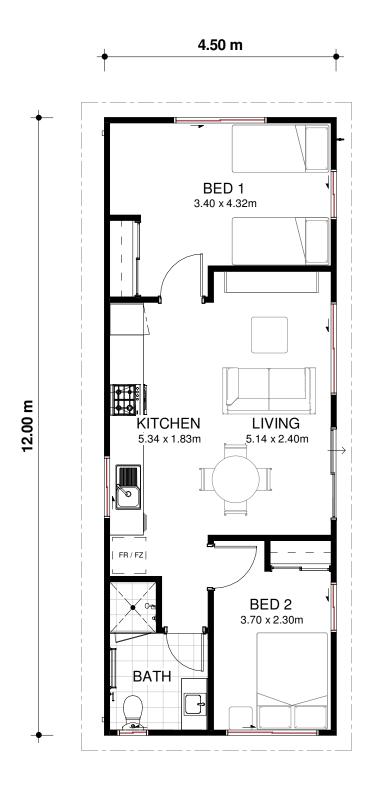

**Dimensions** 4.5 x 12m

Area 54m<sup>2</sup>

🗐 t (0

t (08)6454 0919 e sales@modularwa.com.au w modularwa.com.au

Graphics shown are for illustrative purposes only and may depict fixtures, finishes, and features not included in the standard model. Please refer to the Base Inclusions list for further information. Note: Dimensions shown on brochures may differ slightly to construction plans due to manufacturing measurement procedures and custom or site-specific conditions. © 2023, Modularis Pty Ltd BRN 101630.