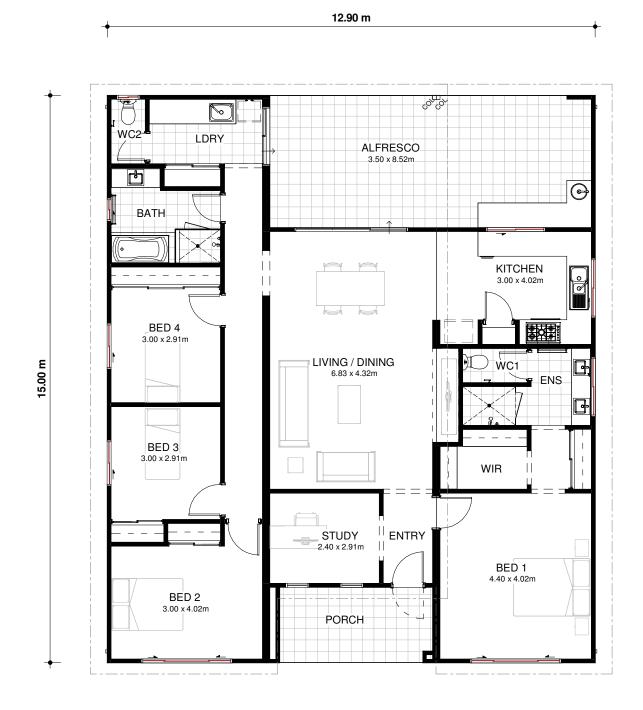

**Dimensions** 15.0 x 12.9 m

**Area** 190m<sup>2</sup>

🚺 **t** (08

t (08)6454 0919 e sales@modularwa.com.au w modularwa.com.au

Graphics shown are for illustrative purposes only and may depict fixtures, finishes, and features not included in the standard model. Please refer to the Base Inclusions list for further information. Note: Dimensions shown on brochures may differ slightly to construction plans due to manufacturing measurement procedures and custom or site-specific conditions. © 2023, Modularis Pty Ltd BRN 101630.